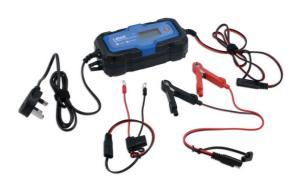

## **Intelligent Battery Charger 4A**

A mains powered 4A intelligent battery charger for use on 6V and 12V automotive batteries. Fully automatic, it features a 10-stage charging cycle which monitors the state of the battery and adjusts the charging output to suit. Automatically drops to a trickle charge of <1 amp when the battery is fully charged (a separate maintenance mode is also available) to avoid overcharging. Suitable for use on cars, vans, motorcycles, and boats etc.

## **Additional Information**

- Charges & maintains 6v/12v lead acid, LiFePO4 (Lithium Iron phosphate) AGM & GEL batteries.
- Winter mode for specialised battery charging in cold weather conditions. Automatically drops to a trickle charge of <1 amp when the battery is fully charged (a separate maintenance mode is also available).
- 10-stage fully automatic charging cycle with microprocessor control, adjusts current to match battery type & condition. LCD screen indicates charge level.
- Protection: Overcharging, overheating, short circuits, reverse polarity, low voltage. Insulation Class IP65.
- Supplied with BS plug, crocodile clips with 1.5m (connected) cable & O-ring terminals with quick connector. CE, GS & RoHS compliant.