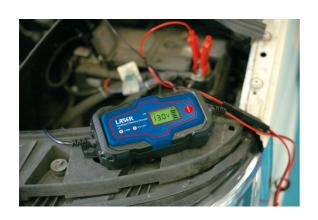

## **Intelligent Battery Charger 4A**

A mains powered 4A intelligent battery charger for use on 6V and 12V automotive batteries. Fully automatic, it features a 10-stage charging cycle which monitors the state of the battery and adjusts the charging output to suit. Automatically drops to a trickle charge of <1 amp when the battery is fully charged (a separate maintenance mode is also available) to avoid overcharging. Suitable for use on cars, vans, motorcycles, and boats etc.