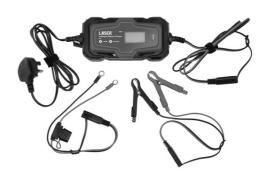

## **Intelligent Battery Charger 4A**

A mains powered 4A intelligent battery charger for use on 6V and 12V automotive batteries. Fully automatic, it features a 10-stage charging cycle which monitors the state of the battery and adjusts the charging output to suit. Automatically drops to a trickle charge of <1 amp when the battery is fully charged (a separate maintenance mode is also available) to avoid overcharging. Suitable for use on cars, vans, motorcycles, and boats etc.

## **Additional Information**

- Charges & maintains 6v/12v lead acid, LiFePO4 (Lithium Iron phosphate) AGM & GEL batteries.
- Winter mode for specialised battery charging in cold weather conditions. Automatically drops to a trickle charge of <1 amp when the battery is fully charged (a separate maintenance mode is also available).
- 10-stage fully automatic charging cycle with microprocessor control, adjusts current to match battery type & condition. LCD screen indicates charge level.
- Protection: Overcharging, overheating, short circuits, reverse polarity, low voltage. Insulation Class IP65.
- Supplied with BS plug, crocodile clips with 1.5m (connected) cable & O-ring terminals with quick connector. CE, GS & RoHS compliant.