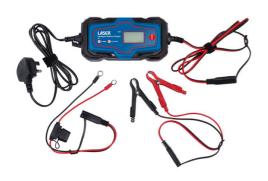

## **Intelligent Battery Charger 4A**

A mains powered 4A intelligent battery charger for use on 6V and 12V automotive batteries. Fully automatic, it features a 10-stage charging cycle which monitors the state of the battery and adjusts the charging output to suit. Automatically drops to a trickle charge of <1 amp when the battery is fully charged (a separate maintenance mode is also available) to avoid overcharging. Suitable for use on cars, vans, motorcycles, and boats etc.

## **Additional Information**

- Charges & maintains 6v/12v lead acid, LiFePO4 (Lithium Iron phosphate) AGM & GEL batteries.
- Winter mode for specialised battery charging in cold weather conditions. Automatically drops to a trickle charge of <1 amp when the battery is fully charged (a separate maintenance mode is also available).
- 10-stage fully automatic charging cycle with microprocessor control, adjusts current to match battery type & condition. LCD screen indicates charge level.
- Protection: Overcharging, overheating, short circuits, reverse polarity, low voltage. Insulation Class IP65.
- Supplied with BS plug, crocodile clips with 1.5m (connected) cable & O-ring terminals with quick connector. CE, GS & RoHS compliant.